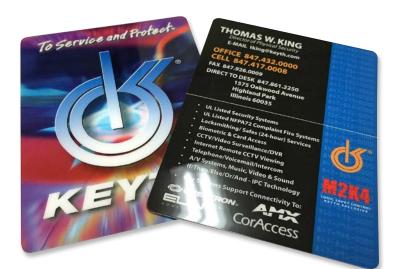

## **Project Name:**

Laminated VIP Cards and Name Badges

## **Specifications:**

| Size:      | CR-80, 3.5"x2" (business card), 3"x5", 4"x6",<br>Other Custom Sizes             |
|------------|---------------------------------------------------------------------------------|
| Material:  | 10pt. to 20pt. Paper Cover or Teslin with<br>10-mil Gloss Lamination Both Sides |
| Printing:  | High-Definition HP Indigo 7800 Press                                            |
| Finishing: | Lamination, Rounded Corners, Die-Cut,<br>Variable Data                          |
| Quantity:  | Tens to Thousands                                                               |