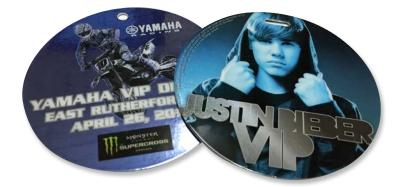

## **Project Name:**

Laminated VIP Cards and Name Badges

## **Specifications:**

| Size:      | CR-80, 3.5"x2" (business card), 3"x5", 4"x6",<br>Other Custom Sizes             |
|------------|---------------------------------------------------------------------------------|
| Material:  | 10pt. to 20pt. Paper Cover or Teslin with<br>10-mil Gloss Lamination Both Sides |
| Printing:  | High-Definition HP Indigo 7800 Press                                            |
| Finishing: | Lamination, Rounded Corners, Die-Cut,<br>Variable Data                          |
| Quantity:  | Tens to Thousands                                                               |