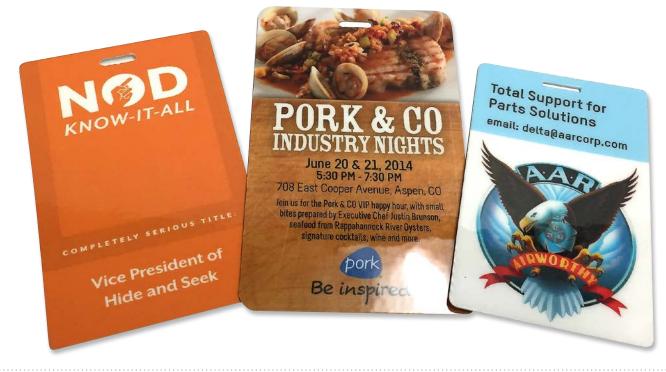

## **Project Name:**

Laminated VIP Cards and Name Badges

## **Specifications:**

| Size:      | CR-80, 3.5"x2" (business card), 3"x5", 4"x6",<br>Other Custom Sizes             |
|------------|---------------------------------------------------------------------------------|
| Material:  | 10pt. to 20pt. Paper Cover or Teslin with<br>10-mil Gloss Lamination Both Sides |
| Printing:  | High-Definition HP Indigo 7800 Press                                            |
| Finishing: | Lamination, Rounded Corners, Die-Cut,<br>Variable Data                          |
| Quantity:  | Tens to Thousands                                                               |