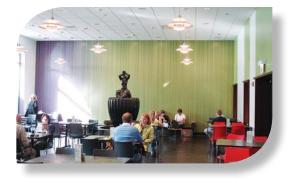

# PROJECT DI SHOWCASE







### **Project Name:**

Wallpaper Covering at the Garden Restaurant Café

#### **Specifications:**

| Wall Size:  | 13'6"x29', 13'6"x60', 7'6"x84'       |
|-------------|--------------------------------------|
| Material:   | 20oz wallpaper with Osnaburg backing |
| Durability: | CFFA TYPE II durability              |
| Printing:   | 6-color solvent inkjet               |
| Quantity:   | 1 set                                |

## Client's Goals:

- The very best print quality available
- · A product designed for wall covering application
- · Heavy-weight material for extra durability
- · Easy, wrinkle-free installation
- · Compatible with commercial wallpaper adhesives
- Low Maintenance

#### Why We Do It Better:

- 6-color solvent inkjet for the best image quality
- · 20oz CFFA TYPE II