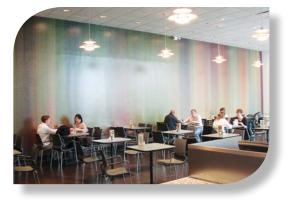

# PROJECT DI SHOWCASE







### **Project Name:**

Wallpaper Covering at the Garden Restaurant Café

#### **Specifications:**

| Wall Size:  | 13'6"x29', 13'6"x60', 7'6"x84'       |
|-------------|--------------------------------------|
| Material:   | 20oz wallpaper with Osnaburg backing |
| Durability: | CFFA TYPE II durability              |
| Printing:   | 6-color solvent inkjet               |
| Quantity:   | 1 set                                |

## Client's Goals:

- The very best print quality available
- · A product designed for wall covering application
- · Heavy-weight material for extra durability
- · Easy, wrinkle-free installation
- · Compatible with commercial wallpaper adhesives
- Low Maintenance

#### Why We Do It Better:

- 6-color solvent inkjet for the best image quality
- · 20oz CFFA TYPE II m