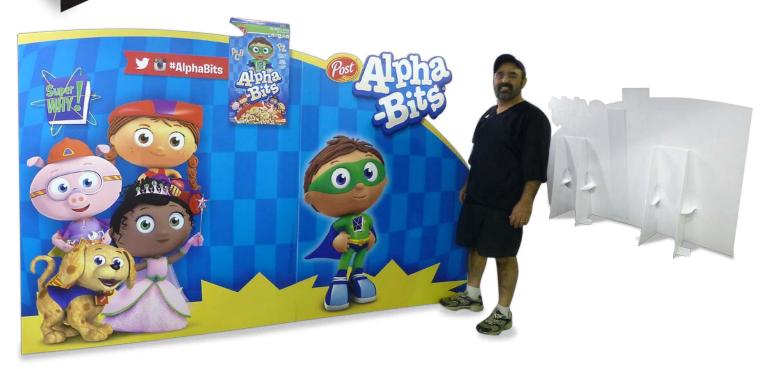

## **Project Name:**

Custom Easel Back Standee Displays

## **Specifications:**

Size: Up to 5'x10' in One Piece Material: 4mm or 10mm Coroplast

> 3/16" or 1/2" Gatorboard or Fome-Core Corrugated Board and Other Substrates

Printing: High-Definition UV Inkjet

Finishing: Digital Contour Cutting, Custom Easel and

Reinforcement Connector

Quantity: One to Hundreds