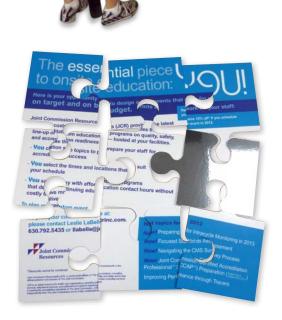

## **Project Name:**

Puzzles

## **Specifications:**

Size: Any size according to client's design Material: 3mm or 6mm Sintra, Gatorboard,

Fome-Core, Styrene, etc.

Printing: High-Definition UV Inkjet

Cutting: Digital Contour Cutting to Any Shape

## Why We Do It Better:

- High-definition solvent or UV printing combines fine art Gicleé quality with outdoor durability
- Creative mounting solutions using velcro, magnet, and other options
- Swiss-precision CNC cutting to any puzzle shape
- G7 Qualified Master Printer ensures superb color accuracy and consistency
- Turn-key solution with mounting hardware