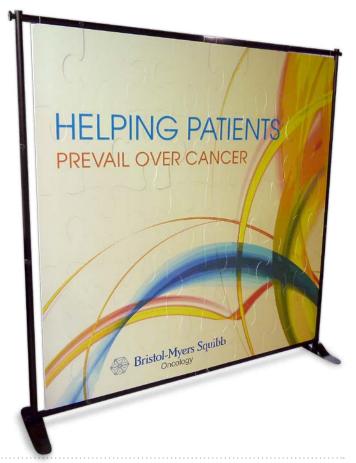

## **Project Name:**

Puzzles

## **Specifications:**

Size: Any size according to client's design Material: 3mm or 6mm Sintra, Gatorboard,

Fome-Core, Styrene, etc.

Printing: High-Definition UV Inkjet

Cutting: Digital Contour Cutting to Any Shape

## Why We Do It Better:

- High-definition solvent or UV printing combines fine art Gicleé quality with outdoor durability
- Creative mounting solutions using velcro, magnet, and other options
- Swiss-precision CNC cutting to any puzzle shape
- G7 Qualified Master Printer ensures superb color accuracy and consistency
- Turn-key solution with mounting hardware

Bristol-Myers Squibb