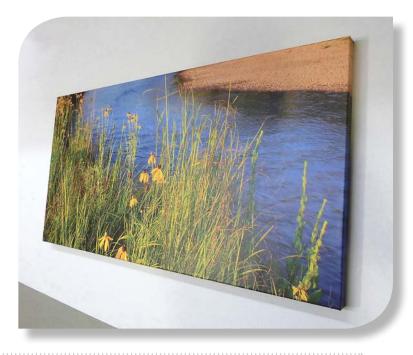

## **Project Name:**

Canvas on Frame

## **Specifications:**

| Canvas:   | High-Quality Satin Canvas Fabric<br>High-Res 10-color Printing<br>Archival Quality Fade-Resistant Ink<br>Gallery-Wrapped on Frame |
|-----------|-----------------------------------------------------------------------------------------------------------------------------------|
| Options:  | Thin Profile 0.75" Frames<br>Heavy-Duty 1.5" Frames<br>Open-Back or Dust Cover<br>Sawtooth or Wire Hanger                         |
| Quantity: | One to Hundreds                                                                                                                   |

## Why We Do It Better:

- Cotton-polyester blend features fast dry time, excellent crack resistance and durability
- Latest ink-jet technology fade-resistant, water-resistant, smudge-resistant printing directly on satin canvas
- Fine-art Gicleé quality prints featuring vibrant colors and razor sharp details
- All canvas prints are hand-mounted to durable wood frames in several different depths. Large frames also feature center bracing bar for the strongest structure
- Turn your unique artwork into a timeless masterpiece in just a few days