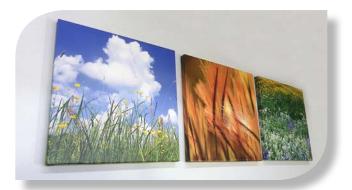

## **Project Name:**

Canvas on Frame

## **Specifications:**

| Canvas:   | High-Quality Satin Canvas Fabric<br>High-Res 10-color Printing<br>Archival Quality Fade-Resistant Ink<br>Gallery-Wrapped on Frame |
|-----------|-----------------------------------------------------------------------------------------------------------------------------------|
| Options:  | Thin Profile 0.75" Frames<br>Heavy-Duty 1.5" Frames<br>Open-Back or Dust Cover<br>Sawtooth or Wire Hanger                         |
| Quantity: | One to Hundreds                                                                                                                   |