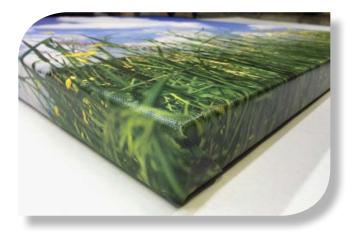

## **Specifications:**

| Canvas:   | High-Quality Satin Canvas Fabric<br>High-Res 10-color Printing<br>Archival Quality Fade-Resistant Ink<br>Gallery-Wrapped on Frame |
|-----------|-----------------------------------------------------------------------------------------------------------------------------------|
| Options:  | Thin Profile 0.75" Frames<br>Heavy-Duty 1.5" Frames<br>Open-Back or Dust Cover<br>Sawtooth or Wire Hanger                         |
| Quantity: | One to Hundreds                                                                                                                   |

## Why We Do It Better:

- Cotton-polyester blend features fast dry time, excellent crack resistance and durability
- Latest ink-jet technology fade-resistant, water-resistant, smudge-resistant printing directly on satin canvas
- Fine-art Gicleé quality prints featuring vibrant colors and razor sharp details
- All canvas prints are hand-mounted to durable wood frames in several different depths. Large frames also feature center bracing bar for the strongest structure
- Turn your unique artwork into a timeless masterpiece in just a few days