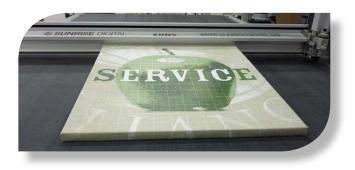

## **Specifications:**

| Canvas:   | High-Quality Satin Canvas Fabric<br>High-Res 10-color Printing<br>Archival Quality Fade-Resistant Ink<br>Gallery-Wrapped on Frame |
|-----------|-----------------------------------------------------------------------------------------------------------------------------------|
| Options:  | Thin Profile 0.75" Frames<br>Heavy-Duty 1.5" Frames<br>Open-Back or Dust Cover<br>Sawtooth or Wire Hanger                         |
| Quantity: | One to Hundreds                                                                                                                   |

## Why We Do It Better:

- Cotton-polyester blend features fast dry time, excellent crack resistance and durability
- Latest ink-jet technology fade-resistant, water-resistant, smudge-resistant printing directly on satin canvas
- Fine-art Gicleé quality prints featuring vibrant colors and razor sharp details
- All canvas prints are hand-mounted to durable wood frames in several different depths. Large frames also feature center bracing bar for the strongest structure
- Turn your unique artwork into a timeless masterpiece in just a few days