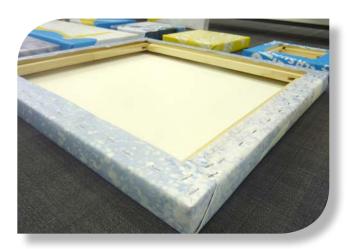

## **Specifications:**

| Canvas:   | High-Quality Satin Canvas Fabric<br>High-Res 10-color Printing<br>Archival Quality Fade-Resistant Ink<br>Gallery-Wrapped on Frame |
|-----------|-----------------------------------------------------------------------------------------------------------------------------------|
| Options:  | Thin Profile 0.75" Frames<br>Heavy-Duty 1.5" Frames<br>Open-Back or Dust Cover<br>Sawtooth or Wire Hanger                         |
| Quantity: | One to Hundreds                                                                                                                   |

## Why We Do It Better:

- Cotton-polyester blend features fast dry time, excellent crack resistance and durability
- Latest ink-jet technology fade-resistant, water-resistant, smudge-resistant printing directly on satin canvas
- Fine-art Gicleé quality prints featuring vibrant colors and razor sharp details
- All canvas prints are hand-mounted to durable wood frames in several different depths. Large frames also feature center bracing bar for the strongest structure
- Turn your unique artwork into a timeless masterpiece in just a few days