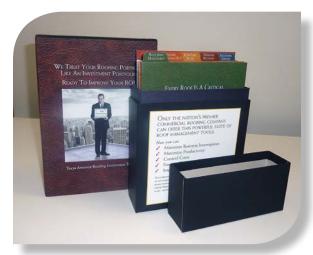

## PROJECT 58 SHOWCASE

Slipcase package with sleeve, brochures, and USB drive holder

Wing tabs keep the USB drive from falling out

Finished USB holder and tab-cut brochures