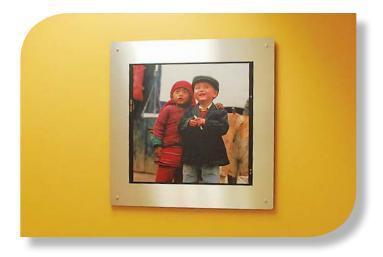

#### **Project Name:**

Museum-quality Photography Direct-Printed on Brushed Aluminum Panels

#### **Specifications:**

| Size:      | 30"x30" to 48"x48"                              |
|------------|-------------------------------------------------|
| Material:  | Brushed Aluminum DiBond                         |
| Printing:  | 6-color UV direct-printing plus<br>Opaque White |
| Finishing: | Rounded corners<br>Drill (4) holes              |
| Quantity:  | 200+ images<br>various quantities of each       |

## Why We Do It Better:

- Printed on 6-color UV flatbed press
- Opaque white ink under-color printing
- Simulated Hasselblad film border design
- Brushed aluminum finish DiBond material for the ultimate durability
- CNC router-cut rounded corners and drill holes for exact placement every time
- Supply stand-off mounting hardware for a complete turn-key solution