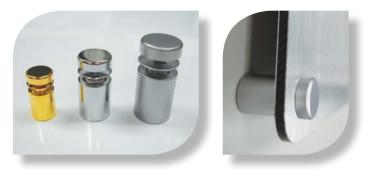

# PROJECT **SHOWCASE**

Stand-off mounting hardware is available in different colors and sizes

## Why We Do It Better:

- Printed on 6-color UV flatbed press
- Opaque white ink under-color printing
- Simulated Hasselblad film border design
- Brushed aluminum finish DiBond material for the ultimate durability
- CNC router-cut rounded corners and drill holes for exact placement every time
- Supply stand-off mounting hardware for a complete turn-key solution