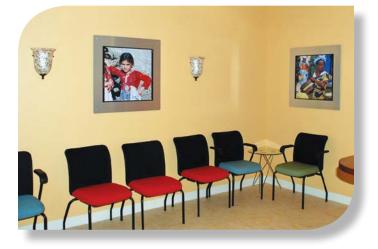

### **Client's Goals:**

- The very best print quality available
- Modern, contemporary decor
- Brushed aluminum look-and-feel
- Extreme durability
- Unique eye-catching material

## Why We Do It Better:

- Printed on 6-color UV flatbed press
- Opaque white ink under-color printing
- Simulated Hasselblad film border design
- Brushed aluminum finish DiBond material for the ultimate durability
- CNC router-cut rounded corners and drill holes for exact placement every time
- Supply stand-off mounting hardware for a complete turn-key solution