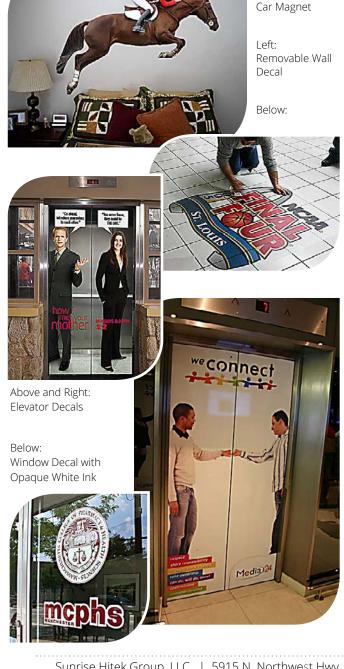

# Left: Double-side Window Decal

Above:

A Decal for Every Surface

### **Specifications:**

Material: Removable Adhesive Vinyl (white or clear)

Permanent Adhesive Vinyl (white or clear)

Static Cling (white or clear)

Block-out Poly Film for 2-sided Decals MagiCling (clings to any surface)

Wallpaper

Magnet (different thicknesses available)

Printing: HP Indigo Digital Printing (up to 12"x18")

Solvent or Latex (5-yr outdoor durable)
UV Flatbed Printing (print on any material)

Digital White Ink Available

Variable-data Printing Available

Finishing: Bubble-free Window Decal Lamination

Slip-resistant Floor Graphic Lamination CNC Cutting of Any Material to Any Shape

Quantity: From One to Thousands

#### Why We Do It Better:

- Best-in-the-business image quality for every application; sharp text with fine details
- All inks are fade-resistant and outdoor-durable
- Opaque white ink available for spot or overall printing.
   White ink can be printed under, over, or blended with 4-color elements for special effects
- Optically-registered digital cutting offers perfect registration between parts and superb edge quality
- · Advanced bubble-free adhesive for easy installation

#### **Popular Window Decal Types:**

Single-sided 2nd surface for inside installation

Double-sided with air release adhesive for bubble-free installation