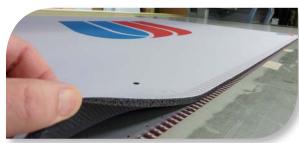

### **Specifications:**

Material: Virtually any material that has a flat print

surface, up to 4'x8' and up to 2" thick

Finishes: Paper, plastic, metal, wood, glass

Printing: UV flatbed printing at 1200dpi

Magnetic Linear Transport for ultra precise dot

placement

Digital white ink available

Finishing: CNC cutting of most materials to any shape

Available cutting tools include knife, router, V-cut, oscillating blade, diamond polishing