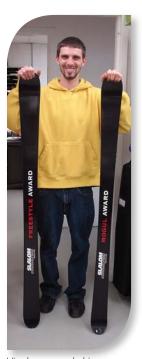

to 2" thick

Finishes: Paper, plastic, metal, wood, glass

Printing: UV flatbed printing at 1200dpi

Magnetic Linear Transport for ultra precise dot

placement

Digital white ink available

Finishing: CNC cutting of most materials to any shape

Available cutting tools include knife, router, V-cut, oscillating blade, diamond polishing

Quantity: From one to thousands

#### Why We Do It Better:

- Beautiful UV flatbed printing that offers the very best image quality in the business
- Fade-resistant inks are outdoor-durable for 3-5 years
- Opaque white ink available for spot or overall printing.
  White ink can be printed under, over, or blended with 4-color elements for special effects
- Optically-registered digital cutting offers perfect registration between parts and superb edge quality



Vinyl-wrapped skis



Thick foam buttons



Soft cloth fabrics



Metal street signs