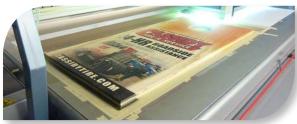

### **Specifications:**

Material: Virtually any material that has a flat print

surface, up to 4'x8' and up to 2" thick

Finishes: Paper, plastic, metal, wood, glass

Printing: UV flatbed printing at 1200dpi

Magnetic Linear Transport for ultra precise dot

placement

Digital white ink available

Finishing: CNC cutting of most materials to any shape

Available cutting tools include knife, router, V-cut, oscillating blade, diamond polishing