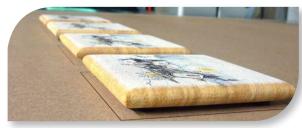

## PROJECT<sub>42</sub> SHOWCASE

Wood box lids

Ceramic, porcelain, or stone tiles

Pre-fabricated plywood panels

Solid aluminum elevator panels

Rubber floor mats

Pre-fabricated metal parts

### **Specifications:**

Material: Virtually any material that has a flat print

surface, up to 4'x8' and up to 2" thick

Finishes: Paper, plastic, metal, wood, glass

Printing: UV flatbed printing at 1200dpi