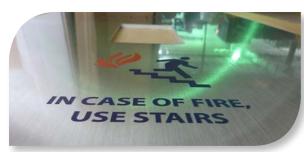

## PROJECT<sub>42</sub> SHOWCASE

Wood box lids

Ceramic, porcelain, or stone tiles

Pre-fabricated plywood panels

Solid aluminum elevator panels

Rubber floor mats

Pre-fabricated metal parts

### **Specifications:**

Material: Virtually any material that has a flat print

surface, up to 4'x8' and up to 2" thick

Finishes: Paper, plastic, metal, wood, glass

Printing: UV flatbed printing at 1200dpi