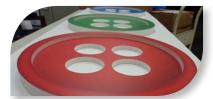

: Paper, plastic, metal, wood, glass

Printing: UV flatbed printing at 1200dpi

Magnetic Linear Transport for ultra precise dot

placement

Digital white ink available

Finishing: CNC cutting of most materials to any shape

Available cutting tools include knife, router, V-cut, oscillating blade, diamond polishing

Quantity: From one to thousands

#### Why We Do It Better:

- Beautiful UV flatbed printing that offers the very best image quality in the business
- Fade-resistant inks are outdoor-durable for 3-5 years
- Opaque white ink available for spot or overall printing.
  White ink can be printed under, over, or blended with 4-color elements for special effects
- Optically-registered digital cutting offers perfect registration between parts and superb edge quality



Vinyl-wrapped skis



Thick foam buttons



Soft cloth fabrics



Metal street signs