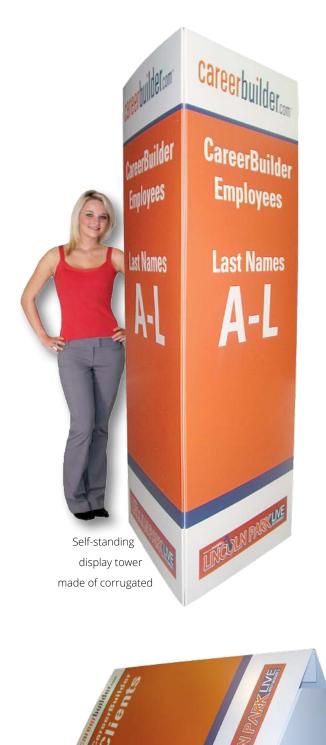

## PROJECT SHOWCASE

Reinforced bottom

for holding sand bags improves stability in windy conditions

## **Project Name:**

Self-Standing Display Tower

## **Specifications:**

| Size:      | 36"x96"                                                             |
|------------|---------------------------------------------------------------------|
| Material:  | 4mm White Coroplast                                                 |
| Printing:  | 6-color UV flatbed printing                                         |
| Finishing: | Build custom base, support, and lid, hinged door for setting weight |
| Quantity:  | From one to hundreds                                                |

## Why We Do It Better:

- Our own exclusive structural design lightweight, folds flat for transport, one-person setup without tools
- 8' tall display tower attracts attention in any crowd. Can be customized to fit any setting