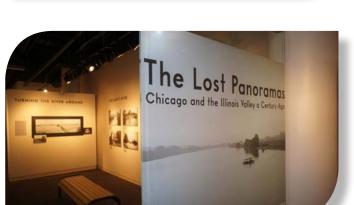

## PROJECT SO SHOWCASE











Nature Museum — The Lost Panoramas Exhibit

## **Specifications:**

Material: Clear Film

Black Ultraboard with White Face

PSA Adhesive Vinyl

Production: High-definition 6-color printing

1200dpi UV Flatbed Printing

CNC digital cutting

Opaque white ink with controlled

translucency

Sizes: Various sizes up to 4'x8'

Quantity: One complete set consisting of

approximately 50 individual panels

## Why We Do It Better:

- High-definition 6-color printing for vibrant colors and fine details
- · Outdoor durable ink that will never fade
- Custom color profile for consistent, neutral black & white photography
- UV flatbed printing on museum quality WBB boards
- Controlled application of white ink to achieve desired level of translucency
- Optically-registered digital cutting allows perf