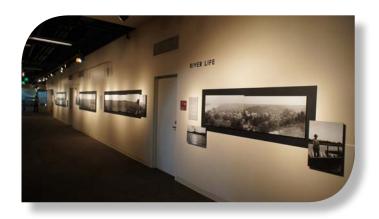

cations:**

Material: Clear Film

Black Ultraboard with White Face

PSA Adhesive Vinyl

Production: High-definition 6-color printing

1200dpi UV Flatbed Printing

CNC digital cutting

Opaque white ink with controlled

translucency

Sizes: Various sizes up to 4'x8'

Quantity: One complete set consisting of

approximately 50 individual panels

## Why We Do It Better:

- High-definition 6-color printing for vibrant colors and fine details
- · Outdoor durable ink that will never fade
- Custom color profile for consistent, neutral black & white photography
- UV flatbed printing on museum quality WBB boards
- Controlled application of white ink to achieve desired level of translucency
- Optically-registered digital cutting allows perfect matchup between panoramic panels
- Super-fast turnaround