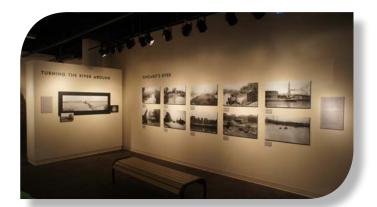

## PROJECT SO SHOWCASE











Nature Museum — The Lost Panoramas Exhibit

## **Specifications:**

Material: Clear Film

Black Ultraboard with White Face

PSA Adhesive Vinyl

Production: High-definition 6-color printing

1200dpi UV Flatbed Printing

CNC digital cutting

Opaque white ink with controlled

translucency

Sizes: Various sizes up to 4'x8'

Quantity: One complete set consisting of

approximately 50 individual panels

## Why We Do It Better:

- High-definition 6-color printing for vibrant colors and fine details
- · Outdoor durable ink that will never fade
- Custom color profile for consistent, neutral black & white photography
- UV flatbed printing on museum quality WBB boards
- Controlled application of white ink to achieve desired level of translucency
- Optically-registered digital cutting allows perfec