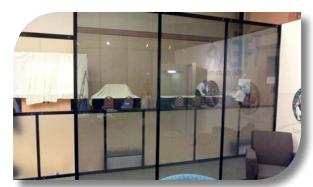

## PROJECT SS SHOWCASE

Frosted acrylic logo panel with 3D logo and lettering

Frameless wall posters

Custom wallpaper covering

Front side of see-through window graphics

## **Specifications:**

Components: Acrylic logo panel with 3D aluminum letters

Frameless poster on 3/16" black board Custom wallpaper with Osnaburg backing

Clear matte PSA wall decal

See-through privacy window graphics

Clear wave decal installs over glass or wall

Back side of see-through window graphics