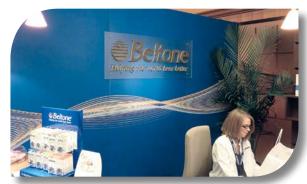

## PROJECT SS SHOWCASE

Frosted acrylic logo panel with 3D logo and lettering

Frameless wall posters

Custom wallpaper covering

Front side of see-through window graphics

## **Specifications:**

Components: Acrylic logo panel with 3D aluminum letters

Frameless poster on 3/16" black board Custom wallpaper with Osnaburg backing

Clear matte PSA wall decal

See-through privacy window graphics

Clear wave decal installs over glass or wall

Back side of see-through window graphics