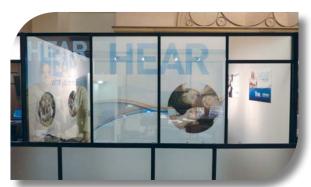

## PROJECT SS SHOWCASE

Frosted acrylic logo panel with 3D logo and lettering

Frameless wall posters

Custom wallpaper covering

Front side of see-through window graphics

## **Specifications:**

Components: Acrylic logo panel with 3D aluminum letters

Frameless poster on 3/16" black board Custom wallpaper with Osnaburg backing

Clear matte PSA wall decal

See-through privacy window graphics

Clear wave decal installs over glass or wall

Back side of see-through window graphics