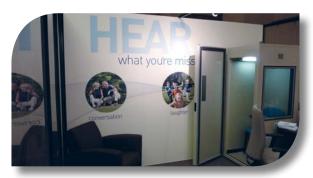

## PROJECT SS SHOWCASE

Frosted acrylic logo panel with 3D logo and lettering

Frameless wall posters

Custom wallpaper covering

Front side of see-through window graphics

## **Specifications:**

Components: Acrylic logo panel with 3D aluminum letters

Frameless poster on 3/16" black board Custom wallpaper with Osnaburg backing

Clear matte PSA wall decal

See-through privacy window graphics