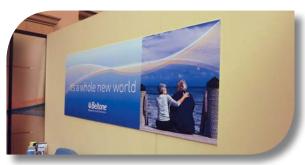

## PROJECT SS SHOWCASE

Frosted acrylic logo panel with 3D logo and lettering

Frameless wall posters

Custom wallpaper covering

Front side of see-through window graphics

## **Specifications:**

Components: Acrylic logo panel with 3D aluminum letters

Frameless poster on 3/16" black board Custom wallpaper with Osnaburg backing

Clear matte PSA wall decal

See-through privacy window graphics