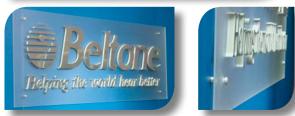

## PROJECT SS SHOWCASE

Frosted acrylic logo panel with 3D logo and lettering

Frameless wall posters

Custom wallpaper covering

Front side of see-through window graphics

## **Specifications:**

Components: Acrylic logo panel with 3D aluminum letters

Frameless poster on 3/16" black board Custom wallpaper with Osnaburg backing

Clear matte PSA wall decal

See-through privacy window graphics

## Why We Do It Better:

- High-definition 6-color printing for vibrant colors and fine details
- · Easy to install 3D lettering and logo panel on frosted acrylic
- Contemporary look of frameless posters and wall graphics
- · Latest generation solvent and UV curable inks will not fade
- Advanced CNC digital cutting dimensional logo and letters