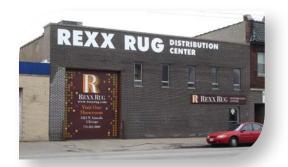

# REXX RUG www.rexxrug.com Visit Our Showroom 3312 N. Lincoln Chicago 773.281.8800

Aluminum panels mounted to garage door

Aluminum panels mounted over entry door

## **Specifications:**

Size: 12'x14' Garage Door

16'x2' Horizontal Sign

Various Sizes of Window Clings

Substrate: 3mm DiBond (aluminum-faced panels)

Clear Static Cling

Printing: 6-color 1200dpi UV flatbed

Cutting: CNC digital routing
Quantity: One complete set

### Why Sunrise does it better:

- High-definition 1200dpi UV printing for brilliant colors
- Fade-resistant ink is rated for 3–5 years outdoor use
- · 3mm aluminum DiBond for extreme durability
- Garage door is divided into (14) panels for installation
- Full color management to keep colors consistent between panels
- Precision CNC digital routing of aluminum panels and die-cutting window clings to shape
- · Super fast turnaround