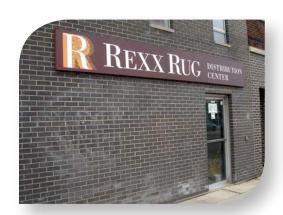

# REXX RUG www.rexxrug.com Visit Our Showroom 3312 N. Lincoln Chicago 773.281.8800

Aluminum panels mounted to garage door

Aluminum panels mounted over entry door

## **Specifications:**

Size: 12'x14' Garage Door

16'x2' Horizontal Sign

Various Sizes of Window Clings

Substrate: 3mm DiBond (aluminum-faced panels)

Clear Static Cling

Printing: 6-color 1200dpi UV flatbed

Cutting: CNC digital routing
Quantity: One complete set