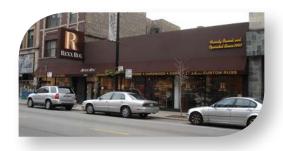

# REXX RUG www.rexxrug.com Visit Our Showroom 3312 N. Lincoln Chicago 773.281.8800

Aluminum panels mounted to garage door

Aluminum panels mounted over entry door

## **Specifications:**

Size: 12'x14' Garage Door

16'x2' Horizontal Sign

Various Sizes of Window Clings

Substrate: 3mm DiBond (aluminum-faced panels)

Clear Static Cling

Printing: 6-color 1200dpi UV flatbed

Cutting: CNC digital routing
Quantity: One complete set