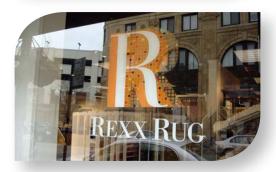

r



Aluminum panels mounted over entry door

### **Project Name:**

Rexx Rug Store Signage

## **Specifications:**

Size: 12'x14' Garage Door

16'x2' Horizontal Sign

Various Sizes of Window Clings

Substrate: 3mm DiBond (aluminum-faced panels)

Clear Static Cling

Printing: 6-color 1200dpi UV flatbed

Cutting: CNC digital routing
Quantity: One complete set

### Why Sunrise does it better:

- High-definition 1200dpi UV printing for brilliant colors
- Fade-resistant ink is rated for 3–5 years outdoor use
- · 3mm aluminum DiBond for extreme durability
- Garage door is divided into (14) panels for installation
- Full color management to keep colors consistent between panels
- Precision CNC digital routing of aluminum panels and die-cutting window clings to shape
- · Super fast turnaround





Clear window clings with 4c and white ink