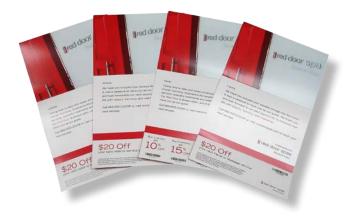

## **Specifications:**

| Size:                    | 11.75"x7" and 10"x8.5"                                                                                                                   |
|--------------------------|------------------------------------------------------------------------------------------------------------------------------------------|
| Paper:                   | 100lb gloss cover                                                                                                                        |
| Ink:                     | 4/4 process + satin UV coating both sides                                                                                                |
| Versions:                | (5) different artwork versions, each with unique<br>verbiage and promotional offer to address<br>different market segments               |
| Variable-Data:           | Name, letter verbiage, mailing panel,<br>barcode for tracking promotional offers,<br>IMB for tracking mail delivery                      |
| Lettershop:              | Presort data for First-Class mail<br>CASS certification<br>NCOA update<br>(3) "T" perfs, score, fold, (2) wafer seals<br>Deliver to USPS |
| Mail Class:<br>Quantity: | Presorted First-Class<br>28,438 total pieces                                                                                             |

## Why We Do It Better:

- HP Indigo print quality that's superior to all toner-based digital printing technologies on the market
- Maximum marketing impact use variable-data capability to create a relevant message for each recipient
- Unique versions to address different market segments
- VDP barcode tracking
- VDP print on pre-perfed stock for zero-spoilage
- Satin UV coating to protect heavy ink coverage from scuffing and scratching; enhanced look-and-feel
- Next-generation Intelligent Mail Barcoding with optional mail delivery tracking
- Printing is done in one-pass for exceptional cost savings
- All tasks are performed in-house for fast, turn-key solution