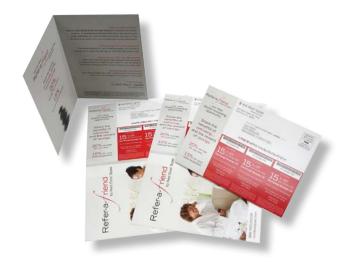

## **Specifications:**

| Size:                    | 11.75"x7" and 10"x8.5"                                                                                                                   |
|--------------------------|------------------------------------------------------------------------------------------------------------------------------------------|
| Paper:                   | 100lb gloss cover                                                                                                                        |
| Ink:                     | 4/4 process + satin UV coating both sides                                                                                                |
| Versions:                | (5) different artwork versions, each with unique<br>verbiage and promotional offer to address<br>different market segments               |
| Variable-Data:           | Name, letter verbiage, mailing panel,<br>barcode for tracking promotional offers,<br>IMB for tracking mail delivery                      |
| Lettershop:              | Presort data for First-Class mail<br>CASS certification<br>NCOA update<br>(3) "T" perfs, score, fold, (2) wafer seals<br>Deliver to USPS |
| Mail Class:<br>Quantity: | Presorted First-Class<br>28,438 total pieces                                                                                             |

## Why We Do It Better:

- HP Indigo print quality that's superior to all toner-based digital printing technologies on the market
- Maximum marketing impact use variable-data capability to create a relevant message for each recipient
- Unique versions to address different market segments
- VDP barcode tracking
- VDP print on pre-perfed stock for zero-spoilage
- Satin UV coating to protect heavy ink coverage from scuffing and scratching; enhanced look-and-feel
- Next-generation Intelligent Mail Barcoding with optional mail delivery tracking
- Printing is done in one-pass for exceptional cost savings
- All tasks are performed in-house for fast, turn-key solution