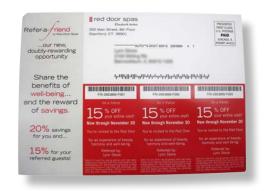

## **Specifications:**

| Size:                    | 11.75"x7" and 10"x8.5"                                                                                                                   |
|--------------------------|------------------------------------------------------------------------------------------------------------------------------------------|
| Paper:                   | 100lb gloss cover                                                                                                                        |
| Ink:                     | 4/4 process + satin UV coating both sides                                                                                                |
| Versions:                | (5) different artwork versions, each with unique<br>verbiage and promotional offer to address<br>different market segments               |
| Variable-Data:           | Name, letter verbiage, mailing panel,<br>barcode for tracking promotional offers,<br>IMB for tracking mail delivery                      |
| Lettershop:              | Presort data for First-Class mail<br>CASS certification<br>NCOA update<br>(3) "T" perfs, score, fold, (2) wafer seals<br>Deliver to USPS |
| Mail Class:<br>Quantity: | Presorted First-Class<br>28,438 total pieces                                                                                             |

## Why We Do It Better:

- HP Indigo print quality that's superior to all toner-based digital printing technologies on the market
- Maximum marketing impact use variable-data capability to create a relevant message for each recipient
- Unique versions to address different market segments
- VDP barcode tracking
- VDP print on pre-perfed stock for zero-spoilage
- Satin UV coating to protect heavy ink coverage from scuffing and scratching; enhanced look-and-feel
- Next-generation Intelligent Mail Barcoding with optional mail delivery tracking
- Printing is done in one-pass for exceptional cost savings
- All tasks are performed in-house for fast, turn-key solution