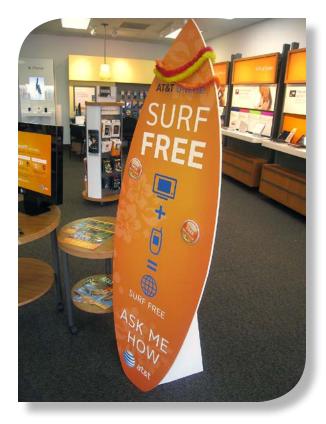

#### **Project Name:**

AT&T Surfboard Displays

#### **Specifications:**

| Size:      | Stand-up Display - 24"x72"<br>Floor Graphic - 16"x48"                                     |
|------------|-------------------------------------------------------------------------------------------|
| Material:  | Stand-up Display - 1/2" white Fome-Cor<br>Floor Graphic - Adhesive vinyl w/ FG lamination |
| Printing:  | Flatbed UV printing                                                                       |
| Finishing: | CNC contour cut to surfboard shape<br>Custom over-sized easel backs                       |
| Ouantity:  | (41) sets for Chicagoland AT&T stores                                                     |

## **Client's Goals:**

- Eye-catching display solution
- The very best print quality available
- Consistent color to match corporate branding
- Floor graphic must be slip-resistant
- Easy to set up and use
- Fast turnaround

### Why We Do It Better:

- 1200dpi UV flatbed printing for stunning image quality
- 1/2" Fome-Cor for light weight and extra durability
- CNC contour cutting to surfboard shape
- CNC cut custom double-wing easel backs using 4mm coroplast for extra durability
- · Slip-resistant lamination designed for floor graphics
- · All ink and material is water-resistant