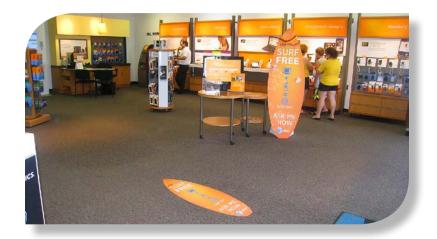

#### **Specifications:**

| Size:      | Stand-up Display - 24"x72"<br>Floor Graphic - 16"x48"                                     |
|------------|-------------------------------------------------------------------------------------------|
| Material:  | Stand-up Display - 1/2" white Fome-Cor<br>Floor Graphic - Adhesive vinyl w/ FG lamination |
| Printing:  | Flatbed UV printing                                                                       |
| Finishing: | CNC contour cut to surfboard shape<br>Custom over-sized easel backs                       |
| Ouantity:  | (41) sets for Chicagoland AT&T stores                                                     |

## **Client's Goals:**

- Eye-catching display solution
- The very best print quality available
- Consistent color to match corporate branding
- Floor graphic must be slip-resistant
- Easy to set up and use
- Fast turnaround

### Why We Do It Better:

- 1200dpi UV flatbed printing for stunning image quality
- 1/2" Fome-Cor for light weight and extra durability
- CNC contour cutting to surfboard shape
- CNC cut custom double-wing easel backs using 4mm coroplast for extra durability
- · Slip-resistant lamination designed for floor graphics
- · All ink and material is water-resistant