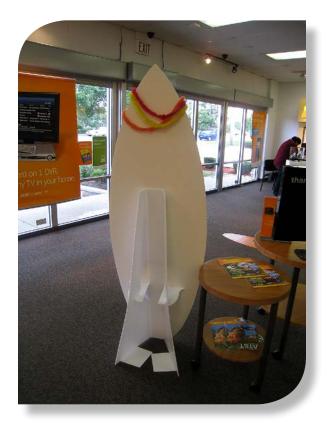

#### **Specifications:**

| Size:      | Stand-up Display - 24"x72"<br>Floor Graphic - 16"x48"                                     |
|------------|-------------------------------------------------------------------------------------------|
| Material:  | Stand-up Display - 1/2" white Fome-Cor<br>Floor Graphic - Adhesive vinyl w/ FG lamination |
| Printing:  | Flatbed UV printing                                                                       |
| Finishing: | CNC contour cut to surfboard shape<br>Custom over-sized easel backs                       |
| Ouantity:  | (41) sets for Chicagoland AT&T stores                                                     |

### Why We Do It Better:

- 1200dpi UV flatbed printing for stunning image quality
- 1/2" Fome-Cor for light weight and extra durability
- CNC contour cutting to surfboard shape
- CNC cut custom double-wing easel backs using 4mm coroplast for extra durability
- · Slip-resistant lamination designed for floor graphics
- · All ink and material is water-resistant