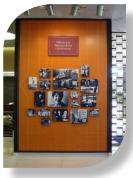

Finished Wall

Stand-off mounting hardware is available in different colors and sizes