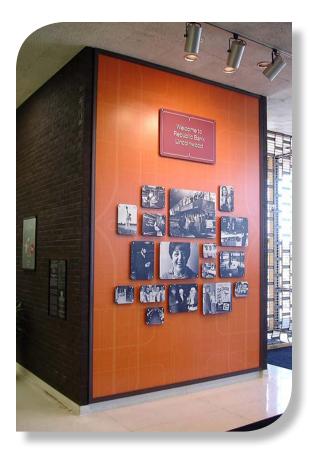

# **Project Name:**

Republic Bank Lobby Display

### **Specifications:**

Size: Wallpaper - 8.8' x 13.3'

Panels - mixed sizes from 12"x18" to 36"x24"

Material: Wallpaper - 20oz Osnaberg Backing Matte

Panels - 6mm black Sintra

Printing: Solvent and flatbed UV printing with white ink

#### Client's Goals:

- The very best print quality available
- · Contemporary look for high-end bank lobby
- · Layered panels for additional depth
- Easy to maintain
- Fast turnaround

# Why We Do It Better:

- Solvent printing on wallpaper for smudge-free surface
- 1200dpi UV flatbed printing for stunning image quality
- Double-hit of opaque white to block out black material and for increased contrast
- · CNC contour cutting for perfect radius corners
- · Multi-depth stand-off hardware for additional depth
- · All ink and material is fade- and water-resistant