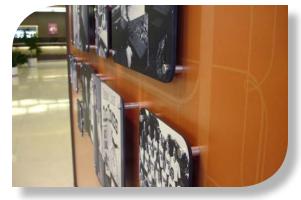

# Why We Do It Better:

- Solvent printing on wallpaper for smudge-free surface
- 1200dpi UV flatbed printing for stunning image quality
- Double-hit of opaque white to block out black material and for increased contrast
- · CNC contour cutting for perfect radius corners
- · Multi-depth stand-off hardware for additional depth
- · All ink and material is fade- and water-resistant

Finished Wall

Stand-off mounting hardware is available in different colors and sizes