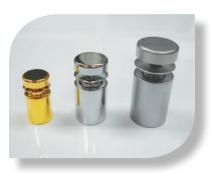

Finished Wall

Stand-off mounting hardware is available in different colors and sizes