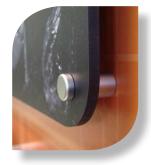

Finished Wall

Stand-off mounting hardware is available in different colors and sizes