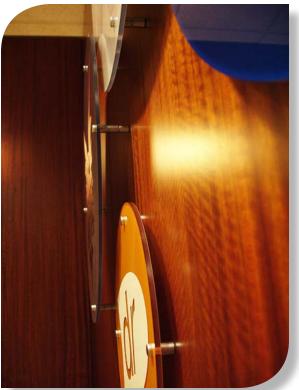

# Why We Do It Better:

- 1200dpi UV flatbed printing for stunning image quality
- · Clear PETG material for polished, high-gloss finish
- Print on both sides of PETG for layered effect
- Double-hit of opaque white for increased contrast
- Install multi-depth stand-off hardware to create additional dimensions
- All ink and material is water-resistant.

Stand-off mounting hardware is available in different colors and sizes