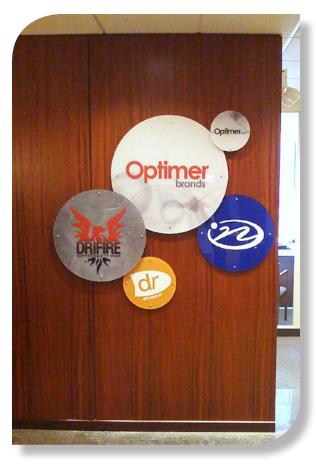

# **Project Name:**

Optimer Brands Lobby Display

### **Specifications:**

Size: 10", 14", 20", 24", and 30" diameter circles

Material: 0.25" clear PETG

Printing: Flatbed UV printing both sides, with white ink

Finishing: CNC contour cut

Drill holes

Install with hardware

Quantity: 1 each of 5 tiles

#### Client's Goals:

- The very best print quality available
- Contemporary look for high-end office lobby
- 3-dimensional look
- Easy to maintain
- · Fast turnaround