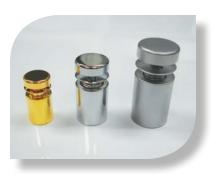

nd 30" diameter circles

Material: 0.25" clear PETG

Printing: Flatbed UV printing both sides, with white ink

Finishing: CNC contour cut

Drill holes

Install with hardware

Quantity: 1 each of 5 tiles

#### Client's Goals:

- The very best print quality available
- Contemporary look for high-end office lobby
- 3-dimensional look
- Easy to maintain
- · Fast turnaround

# Why We Do It Better:

- 1200dpi UV flatbed printing for stunning image quality
- · Clear PETG material for polished, high-gloss finish
- Print on both sides of PETG for layered effect
- Double-hit of opaque white for increased contrast
- Install multi-depth stand-off hardware to create additional dimensions
- All ink and material is water-resistant.

Stand-off mounting hardware is available in different colors and sizes