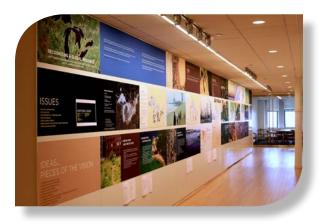

# **Specifications:**

| Size:      | 54'x8' metal wall in 39 tiles                        |
|------------|------------------------------------------------------|
| Material:  | 30pt white styrene                                   |
| Printing:  | Flatbed UV printing                                  |
| Finishing: | CNC contour cut to exact size<br>Affix magnetic tape |
| Quantity:  | 1 each of 39 tiles                                   |

## **Client's Goals:**

- The very best print quality available
- Repositionable panels for easy installation
- Switch out with new panels as needed
- Water- and fade-resistant
- Durable and easy maintenance
- Fast turnaround

## Why We Do It Better:

- 1200dpi UV flatbed printing for stunning image quality
- 30pt styrene for long-term durability
- Magnetic strips for easy arrangements of graphics
- · All ink and material is water-resistant