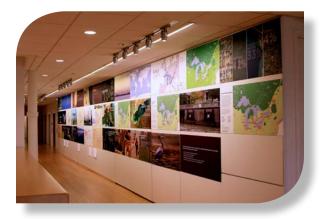

# **Specifications:**

| Size:      | 54'x8' metal wall in 39 tiles                        |
|------------|------------------------------------------------------|
| Material:  | 30pt white styrene                                   |
| Printing:  | Flatbed UV printing                                  |
| Finishing: | CNC contour cut to exact size<br>Affix magnetic tape |
| Quantity:  | 1 each of 39 tiles                                   |

## **Client's Goals:**

- The very best print quality available
- Repositionable panels for easy installation
- Switch out with new panels as needed
- Water- and fade-resistant
- Durable and easy maintenance
- Fast turnaround

## Why We Do It Better:

- 1200dpi UV flatbed printing for stunning image quality
- 30pt styrene for long-term durability
- Magnetic strips for easy arrangements of graphics
- · All ink and material is water-resistant