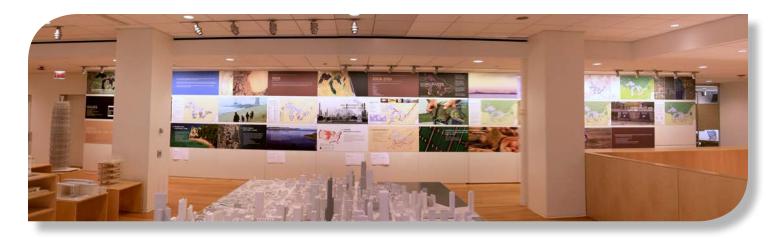

# **Specifications:**

| Size:      | 54'x8' metal wall in 39 tiles                        |
|------------|------------------------------------------------------|
| Material:  | 30pt white styrene                                   |
| Printing:  | Flatbed UV printing                                  |
| Finishing: | CNC contour cut to exact size<br>Affix magnetic tape |
| Quantity:  | 1 each of 39 tiles                                   |

## **Client's Goals:**

- The very best print quality available
- Repositionable panels for easy installation
- Switch out with new panels as needed
- Water- and fade-resistant
- Durable and easy maintenance
- Fast turnaround

## Why We Do It Better:

- 1200dpi UV flatbed printing for stunning image quality
- 30pt styrene for long-term durability
- Magnetic strips for easy arrangements of graphics
- · All ink and material is water-resistant