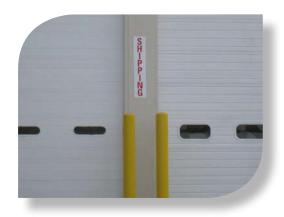

#### **Specifications:**

Components: Lighted sign – 92"x42"

Clear window cling – 24"x18" Garage door signs – 12"x36"

Material: 3/16" translucent styrene

1/16" clear polycarbonate lens

Clear static cling

White aluminum panels

Finishing: CNC cut

Quantity: (2) of each component