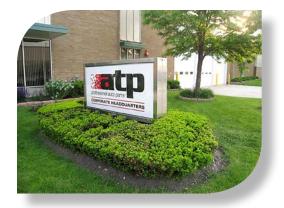

#### **Specifications:**

Components: Lighted sign – 92"x42"

Clear window cling – 24"x18" Garage door signs – 12"x36"

Material: 3/16" translucent styrene

1/16" clear polycarbonate lens

Clear static cling

White aluminum panels

#### Client's Goals:

- The very best print quality available
- · Double-sided back-lit panels
- · Vandal-proof
- · Optically clear clings
- Fade-resistant ink
- Fast turnaround

## Why We Do It Better:

- 1200dpi UV flatbed printing for stunning image quality
- Direct-print to large translucent styrene panels
- · Polycarbonate lens to protect print from scratching
- Super-clear static cling with reverse-image print and opaque white ink for superior visibility
- · Outdoor rated fade-resistant ink