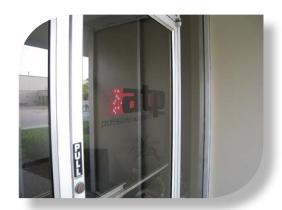

#### **Specifications:**

Components: Lighted sign – 92"x42"

Clear window cling – 24"x18" Garage door signs – 12"x36"

Material: 3/16" translucent styrene

1/16" clear polycarbonate lens

Clear static cling

White aluminum panels

#### Client's Goals:

- The very best print quality available
- · Double-sided back-lit panels
- · Vandal-proof
- · Optically clear clings
- Fade-resistant ink
- Fast turnaround

## Why We Do It Better:

- 1200dpi UV flatbed printing for stunning image quality
- Direct-print to large translucent styrene panels
- · Polycarbonate lens to protect print from scratching
- Super-clear static cling with reverse-image print and opaque white ink for superior visibility
- · Outdoor rated fade-resistant ink