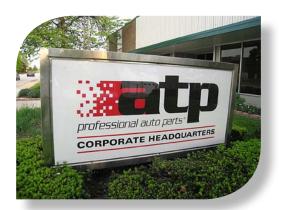

#### **Specifications:**

Components: Lighted sign – 92"x42"

Clear window cling – 24"x18" Garage door signs – 12"x36"

Material: 3/16" translucent styrene

1/16" clear polycarbonate lens

Clear static cling

White aluminum panels

#### Client's Goals:

- The very best print quality available
- · Double-sided back-lit panels
- · Vandal-proof
- · Optically clear clings
- Fade-resistant ink
- Fast turnaround

## Why We Do It Better:

- 1200dpi UV flatbed printing for stunning image quality
- Direct-print to large translucent styrene panels
- · Polycarbonate lens to protect print from scratching
- Super-clear static cling with reverse-image print and opaque white ink for superior visibility
- · Outdoor rated fade-resistant ink