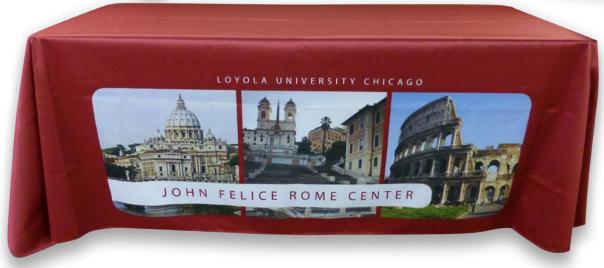

## **Project Name:**

Full Color Custom Table Throw

## **Specifications:**

Material: Soft Polyester White Fabric

Printing: 6-color Full Color Digital Printing
Sizes: Sized for Standard 6' or 8' Tables

Quantity: From One to Hundreds

## Why We Do It Better:

- G7 Qualified Master Printer ensures the highest standards of color accuracy and consistency are met during production
- Premium quality table throw fabric that's soft, drapes well, and washable
- Fabric starts out white and can be printed to match corporate colors
- · Vibrant colors and sharp details on full color photos
- Templates are perfectly sized for standard 6' and 8' tables. Image can be placed on all four sides plus top.
- Quick production in 3-4 days after proof approval