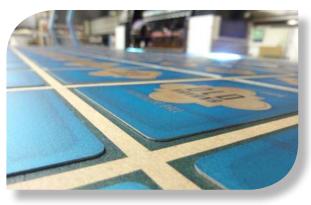

## PROJECT **SHOWCASE**

Finished invitation package

High-resolution UV printing on aluminum plates

Second side is printed in precise registration

Full-bleed printing

## Why We Do It Better:

- Amazing UV ink technology fade resistant, water resistant, smudge resistant printing directly on aluminum plates
- Transparent UV ink allows silver metal texture to show through, creating a shimmer effect
- Laser-precision CNC cutting ensures accurate size and smooth edge quality
- Custom die-cut envelope liner adds character and enhances
  privacy
- Variable-data addressed label is die-cut and fitted to envelope using a custom jig