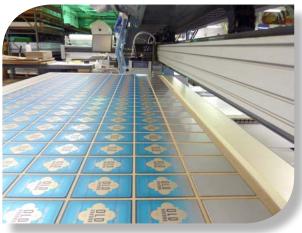

## PROJECT **SHOWCASE**

Finished invitation package

High-resolution UV printing on aluminum plates

Second side is printed in precise registration

Full-bleed printing

## Why We Do It Better:

- Amazing UV ink technology fade resistant, water resistant, smudge resistant printing directly on aluminum plates
- Transparent UV ink allows silver metal texture to show through, creating a shimmer effect
- Laser-precision CNC cutting ensures accurate size and smooth edge quality
- Custom die-cut envelope liner adds character and enhances
  privacy
- Variable-data addressed label is die-cut and fitted to envelope using a custom jig