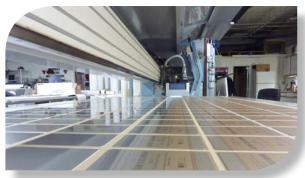

## PROJECT **SHOWCASE**

Finished invitation package

High-resolution UV printing on aluminum plates

Second side is printed in precise registration

Full-bleed printing

## Why We Do It Better:

- Amazing UV ink technology fade resistant, water resistant, smudge resistant printing directly on aluminum plates
- Transparent UV ink allows silver metal texture to show through, creating a shimmer effect
- Laser-precision CNC cutting ensures accurate size and smooth edge quality
- Custom die-cut envelope liner adds character and enhances
  privacy
- Variable-data addressed label is die-cut and fitted to envelope using a custom jig