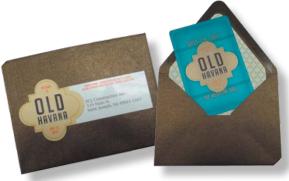

## PROJECT **SHOWCASE**

Finished invitation package

High-resolution UV printing on aluminum plates

Second side is printed in precise registration

Full-bleed printing

## **Project Name:**

Aluminum Invitation Cards and Custom Envelopes

## **Specifications:**

| Invitation: | 0.025" brushed silver aluminum plate<br>UV flatbed printing both sides<br>CNC-cut rounded corners |
|-------------|---------------------------------------------------------------------------------------------------|
| Envelopes:  | Metallic chocolate color envelopes<br>Custom-printed and pasted liner                             |
| Labels:     | High-gloss pressure-sentitive label stock<br>Variable-data address                                |
| Quantity:   | 1,050 pieces<br>Optimal qty range from 250 to 3000                                                |