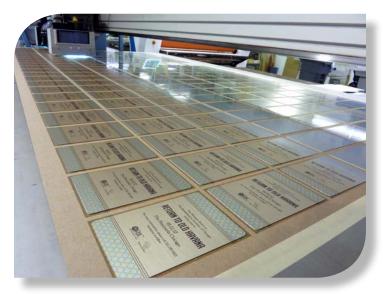

## PROJECT **SHOWCASE**

Finished invitation package

High-resolution UV printing on aluminum plates

Second side is printed in precise registration

Full-bleed printing

## **Specifications:**

| Invitation: | 0.025" brushed silver aluminum plate<br>UV flatbed printing both sides<br>CNC-cut rounded corners |
|-------------|---------------------------------------------------------------------------------------------------|
| Envelopes:  | Metallic chocolate color envelopes<br>Custom-printed and pasted liner                             |
| Labels:     | High-gloss pressure-sentitive label stock<br>Variable-data address                                |
| Quantity:   | 1,050 pieces<br>Optimal qty range from 250 to 3000                                                |