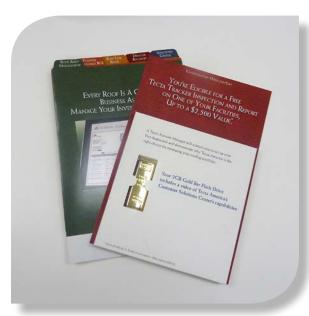

## PROJECT 58 SHOWCASE

Slipcase package with sleeve, brochures, and USB drive holder

Wing tabs keep the USB drive from falling out

Finished USB holder and tab-cut brochures