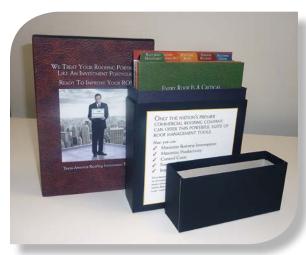

## PROJECT 58 SHOWCASE

Slipcase package with sleeve, brochures, and USB drive holder

Wing tabs keep the USB drive from falling out

Finished USB holder and tab-cut brochures