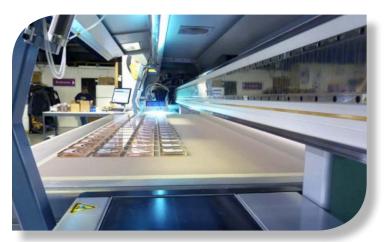

## Why We Do It Better:

- Beautiful UV flatbed printing that offers vibrant colors and sharp details
- Flame-polished edges are crystal clear and look like glass even from the side
- Fade-resistant inks are also scuff and scratch-resistant
- White ink is printed under 4-color process for enhanced contrast and visibility when coaster is placed over dark surfaces
- Reverse printing allows the image to show through the acrylic for a super glossy view from the front
- Hundreds of parts are placed on a large vacuum table for cost efficiency and accurate placement

Coasters are held securely on a vacuum table during printing. Hundreds of parts are printed at the same time for maximum cost efficiency.