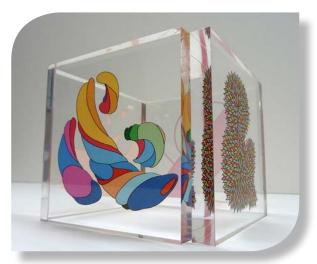

## PROJECT 57 SHOWCASE

Crystal clear acrylic coasters, 4 coasters per set.

With opaque white ink backing, these coasters can be placed on any color surface and still maintain clear visibility.

Impressive heavy half-inch thickness with flamepolished edges.

## **Specifications:**

Material: 0.5" Clear Acrylic

Printing: 6-color UV flatbed

1200dpi Resolution Digital White Ink

Finishing: CNC Cutting

Flame-Polished Edges

Sizes: 4"x4" as shown

Maximum Image Area 78"x120"