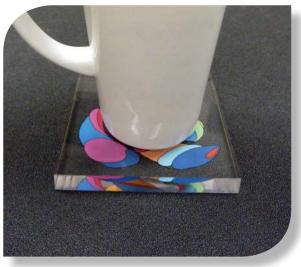

## PROJECT 57 SHOWCASE

Crystal clear acrylic coasters, 4 coasters per set.

With opaque white ink backing, these coasters can be placed on any color surface and still maintain clear visibility.

Impressive heavy half-inch thickness with flamepolished edges.

## **Specifications:**

Material: 0.5" Clear Acrylic

Printing: 6-color UV flatbed

1200dpi Resolution Digital White Ink

Finishing: CNC Cutting

Flame-Polished Edges

Sizes: 4"x4" as shown

Maximum Image Area 78"x120"

## Why We Do It Better:

- Beautiful UV flatbed printing that offers vibrant colors and sharp details
- Flame-polished edges are crystal clear and look like glass even from the side
- Fade-resistant inks are also scuff and scratch-resistant
- White ink is printed under 4-color process for enhanced contrast and visibility when coaster is placed over dark surfaces
- Reverse printing allows the image to show through the acrylic for a super glossy view from the front
- Hundreds of parts are placed on a large vacuum table for cost efficiency and accurate placement