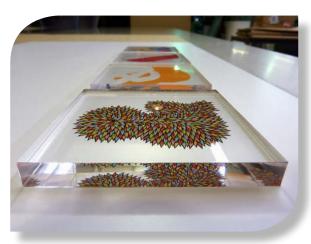

## PROJECT 57 SHOWCASE

Crystal clear acrylic coasters, 4 coasters per set.

With opaque white ink backing, these coasters can be placed on any color surface and still maintain clear visibility.

Impressive heavy half-inch thickness with flamepolished edges.

## **Specifications:**

Material: 0.5" Clear Acrylic

Printing: 6-color UV flatbed

1200dpi Resolution Digital White Ink

Finishing: CNC Cutting

Flame-Polished Edges

Sizes: 4"x4" as shown

Maximum Image Area 78"x120"