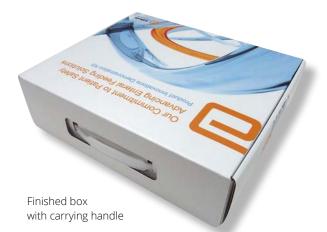

## **Project Name:**

Abbott IV Bottle Kit

Custom-tuned box for perfect fit-and-finish