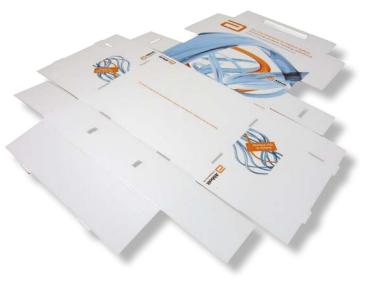

#### **Specifications:**

| Material:    | Gloss PSA Vinyl<br>E-Flute Corrugated Board<br>Uncoated PSA Label<br>0.5" White Ultraboard<br>1.5" Charcoal Foam                                                                   |
|--------------|------------------------------------------------------------------------------------------------------------------------------------------------------------------------------------|
| Printing:    | 6-color Latex Printing on PSA Vinyl<br>4-color Indigo Printing on Uncoated PSA Label                                                                                               |
| Finishing:   | Matte Lamination<br>Mount to E-Flute to create double-white board<br>Router-cut and V-cut White Ultraboard<br>Hot-glue parts in place<br>Affix carrying handle with velcro closure |
| Size:        | 9"x12"x3"                                                                                                                                                                          |
| Optimal Qty: | Five to a few hundred                                                                                                                                                              |
|              |                                                                                                                                                                                    |

## Why We Do It Better:

- Improve supplied box construction and recommend material selection for best presentation
- Amazing quality 1200dpi Latex printing featuring vibrant colors, fine details, and smooth gradients
- Design V-cut channels to hold down products securely
- Turn-key solution from design, production, to fulfillment of all supplied medical parts and shipping