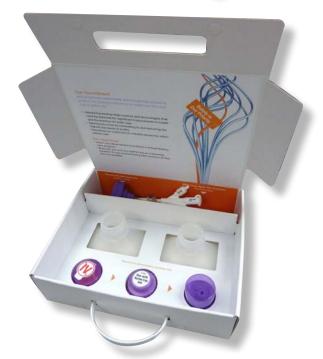

## **Project Name:**

Abbott IV Bottle Kit

## Why We Do It Better:

- Improve supplied box construction and recommend material selection for best presentation
- Amazing quality 1200dpi Latex printing featuring vibrant colors, fine details, and smooth gradients
- Design V-cut channels to hold down products securely
- Turn-key solution from design, production, to fulfillment of all supplied medical parts and shipping

Custom-tuned box for perfect fit-and-finish