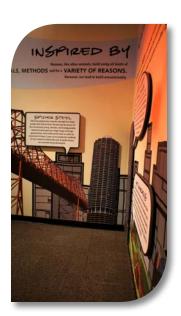

k Ultraboard with White Face and White Sintra for Display Panels PSA Vinyl for Wallpaper Background Clear PSA Vinyl with 4C & White Ink

Production: High-definition 6-color printing

1200dpi UV Flatbed Printing

CNC digital cutting

Sizes: Various sizes up to 4'x8'

Contour-cut to different shapes

Quantity: One complete set consisting of

approximately 150 individual pieces

## Why We Do It Better:

- High-definition 6-color printing for vibrant colors and fine details
- · Outdoor durable ink that will never fade
- Museum-quality direct printing on a variety of materials, featuring our unique banding-free workflow
- Digital white ink for enhanced printing on clear vinyl
- Optically-registered precise digital cutting cuts material up to 2" thick to any shape
- Super-fast turnaround