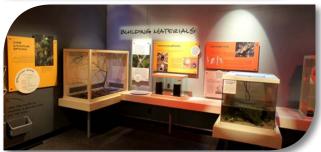

## PROJECT<sub>46</sub> SHOWCASE











Nature Museum — Nature's Architects Exhibit

## **Specifications:**

Material: 0.5" and 1" Sintra for 3D Letters

Black Ultraboard with White Face and White Sintra for Display Panels PSA Vinyl for Wallpaper Background Clear PSA Vinyl with 4C & White Ink

Production: High-definition 6-color printing

1200dpi UV Flatbed Printing

CNC digital cutting

Sizes: Various sizes up to 4'x8'

Contour-cut to different shapes

Quantity: One complete set consisting of

approximately 150 individual pieces

## Why We Do It Better:

- High-definition 6-color printing for vibrant colors and fine details
- · Outdoor durable ink that will never fade
- Museum-quality direct printing on a variety of materials, featuring our unique banding-free workflow
- Digital white ink for enhanced printing on clear