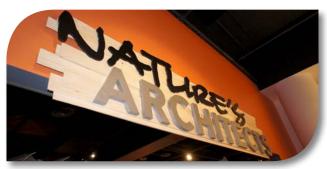

## PROJECT<sub>46</sub> SHOWCASE











Nature Museum — Nature's Architects Exhibit

## **Specifications:**

Material: 0.5" and 1" Sintra for 3D Letters

Black Ultraboard with White Face and White Sintra for Display Panels PSA Vinyl for Wallpaper Background Clear PSA Vinyl with 4C & White Ink

Production: High-definition 6-color printing

1200dpi UV Flatbed Printing

CNC digital cutting

Sizes: Various sizes up to 4'x8'

Contour-cut to different shapes

Quantity: One complete set consisting of

approximately 150 individual pieces

## Why We Do It Better:

- High-definition 6-color printing for vibrant colors and fine details
- · Outdoor durable ink that will never fade
- Museum-quality direct printing on a variety of materials, featuring our unique banding-free workflow
- Digital white ink for enhanced printing on clea