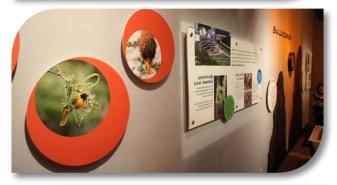

## PROJECT<sub>46</sub> SHOWCASE











Nature Museum — Nature's Architects Exhibit

## **Specifications:**

Material: 0.5" and 1" Sintra for 3D Letters

Black Ultraboard with White Face and White Sintra for Display Panels PSA Vinyl for Wallpaper Background Clear PSA Vinyl with 4C & White Ink

Production: High-definition 6-color printing

1200dpi UV Flatbed Printing

CNC digital cutting

Sizes: Various sizes up to 4'x8'

Contour-cut to different shapes

Quantity: One complete set consisting of

approximately 150 individual pieces

## Why We Do It Better:

- High-definition 6-color printing for vibrant colors and fine details
- · Outdoor durable ink that will never fade
- Museum-quality direct printing on a variety of materials, featuring our unique banding-free workflow
- Digital white ink for enhanced printing on clear vi