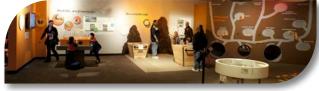

## PROJECT<sub>46</sub> SHOWCASE











Nature Museum — Nature's Architects Exhibit

## **Specifications:**

Material: 0.5" and 1" Sintra for 3D Letters

Black Ultraboard with White Face and White Sintra for Display Panels PSA Vinyl for Wallpaper Background Clear PSA Vinyl with 4C & White Ink

Production: High-definition 6-color printing

1200dpi UV Flatbed Printing

CNC digital cutting

Sizes: Various sizes up to 4'x8'

Contour-cut to different shapes

Quantity: One complete set consisting of

approximately 150 individual pieces

## Why We Do It Better:

- High-definition 6-color printing for vibrant colors and fine details
- · Outdoor durable ink that will never fade
- Museum-quality direct printing on a variety of materials, featuring our unique banding-free workflow
- Digital white ink for enhanced printing on clear viny