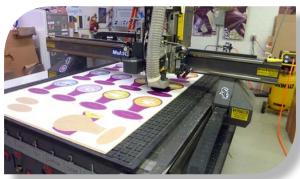

1200dpi resolution Digital white ink available Up to 2" thick material

Finishing: CNC cutting

Ships flat as kits

Sizes: Any size up to 5'x10'

Larger size displays may requires additional

support for stability

## Why We Do It Better:

- Exclusive Sunrise-engineered free-standing base
- Base is produced on the same material to avoid cost of standee hardware
- Base can be printed at the same time as artwork
- Beautiful UV flatbed printing that offers the very best image quality in the business
- Opaque white ink available for printing on clear and colored substrates. White ink can be printed under, over, or blended with 4-color elements for special effects
- Optically-registered digital cutting offers perfect registration between parts and superb edge quality
- · Complete turn-key solution for the customer