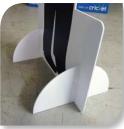

flat as kits

Sizes: Any size up to 5'x10'

Larger size displays may requires additional

support for stability

Quantity: From one to hundreds

## Why We Do It Better:

- Exclusive Sunrise-engineered free-standing base
- Base is produced on the same material to avoid cost of standee hardware
- Base can be printed at the same time as artwork
- Beautiful UV flatbed printing that offers the very best image quality in the business
- Opaque white ink available for printing on clear and colored substrates. White ink can be printed under, over, or blended with 4-color elements for special effects
- Optically-registered digital cutting offers perfect registration between parts and superb edge quality
- · Complete turn-key solution for the customer

#### Other Solution for standee displays:







Half-moon Interlock



Spider Feet