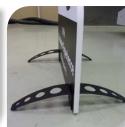

ny size up to 5'x10'

Larger size displays may requires additional

support for stability

Quantity: From one to hundreds

## Why We Do It Better:

- Exclusive Sunrise-engineered free-standing base
- Base is produced on the same material to avoid cost of standee hardware
- Base can be printed at the same time as artwork
- Beautiful UV flatbed printing that offers the very best image quality in the business
- Opaque white ink available for printing on clear and colored substrates. White ink can be printed under, over, or blended with 4-color elements for special effects
- Optically-registered digital cutting offers perfect registration between parts and superb edge quality
- · Complete turn-key solution for the customer

#### Other Solution for standee displays:







Half-moon Interlock



Spider Feet