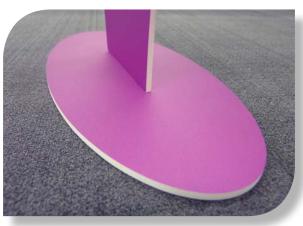

## Why We Do It Better:

- Exclusive Sunrise-engineered free-standing base
- Base is produced on the same material to avoid cost of standee hardware
- Base can be printed at the same time as artwork
- Beautiful UV flatbed printing that offers the very best image quality in the business
- Opaque white ink available for printing on clear and colored substrates. White ink can be printed under, over, or blended with 4-color elements for special effects
- Optically-registered digital cutting offers perfect registration between parts and superb edge quality
- · Complete turn-key solution for the customer