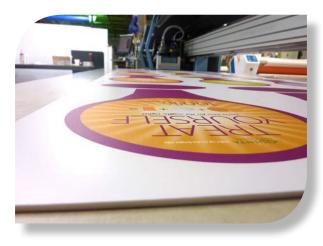

# **Specifications:**

Material: Sintra, 3mm or 6mm

Other suitable materials include Fome-Cor, Gatorboard, Styrene, Acrylic, DiBond, Falconboard, or virtually any other rigid

substrate

Printing: 6-color UV flatbed

1200dpi resolution Digital white ink available Up to 2" thick material

Finishing: CNC cutting

Ships flat as kits

Sizes: Any size up to 5'x10'

Larger size displays may requires additional

support for stability