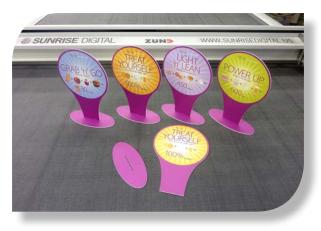

## **Project Name:**

Counter-Top Standees

## Why We Do It Better:

- Exclusive Sunrise-engineered free-standing base
- Base is produced on the same material to avoid cost of standee hardware
- Base can be printed at the same time as artwork
- Beautiful UV flatbed printing that offers the very best image quality in the business
- Opaque white ink available for printing on clear and colored substrates. White ink can be printed under, over, or blended with 4-color elements for special effects
- Optically-registered digital cutting offers perfect registration between parts and superb edge quality
- · Complete turn-key solution for the customer