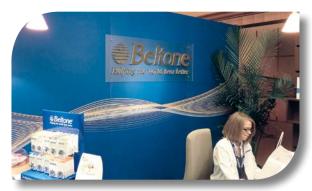

## PROJECT SS SHOWCASE

Frosted acrylic logo panel with 3D logo and lettering

Frameless wall posters

Custom wallpaper covering

Front side of see-through window graphics

## **Project Name:**

Beltone Retail Store Graphics

## **Specifications:**

Components: Acrylic logo panel with 3D aluminum letters

Frameless poster on 3/16" black board Custom wallpaper with Osnaburg backing

Clear matte PSA wall decal

See-through privacy window graphics