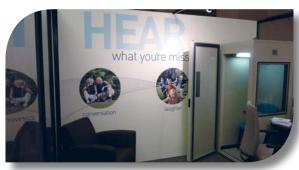

## PROJECT SS SHOWCASE

Frosted acrylic logo panel with 3D logo and lettering

Frameless wall posters

Custom wallpaper covering

Front side of see-through window graphics

## **Specifications:**

Components: Acrylic logo panel with 3D aluminum letters

Frameless poster on 3/16" black board Custom wallpaper with Osnaburg backing

Clear matte PSA wall decal

See-through privacy window graphics

Clear wave decal installs over glass or wall

Back side of see-through window graphics