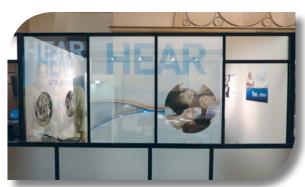

## PROJECT SS SHOWCASE

Frosted acrylic logo panel with 3D logo and lettering

Frameless wall posters

Custom wallpaper covering

Front side of see-through window graphics

## **Specifications:**

Components: Acrylic logo panel with 3D aluminum letters

Frameless poster on 3/16" black board Custom wallpaper with Osnaburg backing

Clear matte PSA wall decal

See-through privacy window graphics

Clear wave decal installs over glass or wall

Back side of see-through window graphics