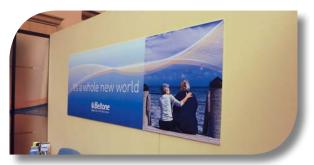

## PROJECT SS SHOWCASE

Frosted acrylic logo panel with 3D logo and lettering

Frameless wall posters

Custom wallpaper covering

Front side of see-through window graphics

## **Specifications:**

Components: Acrylic logo panel with 3D aluminum letters

Frameless poster on 3/16" black board Custom wallpaper with Osnaburg backing

Clear matte PSA wall decal

See-through privacy window graphics