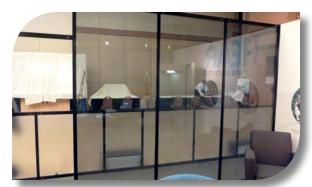

## PROJECT SS SHOWCASE

Frosted acrylic logo panel with 3D logo and lettering

Frameless wall posters

Custom wallpaper covering

Front side of see-through window graphics

## **Specifications:**

Components: Acrylic logo panel with 3D aluminum letters

Frameless poster on 3/16" black board Custom wallpaper with Osnaburg backing

Clear matte PSA wall decal

See-through privacy window graphics

Clear wave decal installs over glass or wall

Back side of see-through window graphics