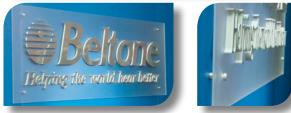

## PROJECT SS SHOWCASE

Frosted acrylic logo panel with 3D logo and lettering

Frameless wall posters

Custom wallpaper covering

Front side of see-through window graphics

## **Specifications:**

Components: Acrylic logo panel with 3D aluminum letters

Frameless poster on 3/16" black board Custom wallpaper with Osnaburg backing

Clear matte PSA wall decal

See-through privacy window graphics

## Why We Do It Better:

- High-definition 6-color printing for vibrant colors and fine details
- · Easy to install 3D lettering and logo panel on frosted acrylic
- Contemporary look of frameless posters and wall graphics
- · Latest generation solvent and UV curable inks will not fade
- Advanced CNC digital cutting dimensional logo and letters