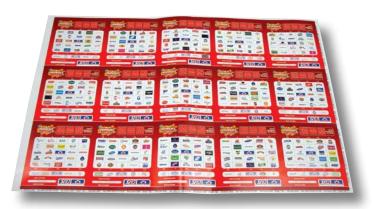

# PROJECT **SHOWCASE**

12"x18" press sheet with 450 random images driven by variable-data list

Finished bingo cards with scratch-off coating

Don't let gold or silver patches block out your marketing message! Show more image with our unique 4-color image scratch-off!

#### **Specifications:**

Size: 3.375"x3.75"

Material: 100lb gloss cover

Printing: 4-color process over black Images: Random variable-data images

pulled from a bank of 362 logos

Finishing: 1 micro-perf per card,