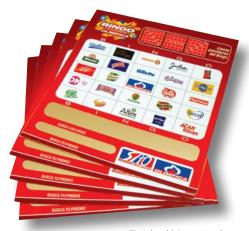

# PROJECT **SHOWCASE**

12"x18" press sheet with 450 random images driven by variable-data list

Finished bingo cards with scratch-off coating

Don't let gold or silver patches block out your marketing message! Show more image with our unique 4-color image scratch-off!

### **Project Name:**

Scratch-off Bingo Cards

#### **Specifications:**

Size: 3.375"x3.75"

Material: 100lb gloss cover

Printing: 4-color process over black Images: Random variable-data images

pulled from a bank of 362 logos

Finishing: 1 micro-perf per card,