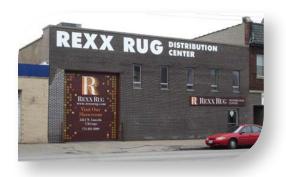

## **Project Name:**

Rexx Rug Store Signage

## **Specifications:**

Size: 12'x14' Garage Door

16'x2' Horizontal Sign

Various Sizes of Window Clings

Substrate: 3mm DiBond (aluminum-faced panels)

Clear Static Cling

Printing: 6-color 1200dpi UV flatbed

Cutting: CNC digital routing
Quantity: One complete set