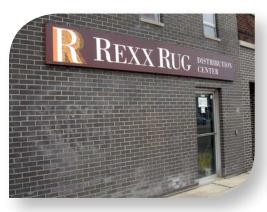

## PROJECT<sub>28</sub> **SHOWCASE**

Aluminum panels mounted to garage door

Aluminum panels mounted over entry door

## **Specifications:**

Size: 12'x14' Garage Door

16'x2' Horizontal Sign

Various Sizes of Window Clings

Substrate: 3mm DiBond (aluminum-faced panels)

Clear Static Cling

Printing: 6-color 1200dpi UV flatbed

Cutting: CNC digital routing
Quantity: One complete set