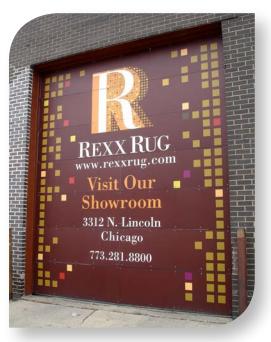

## PROJECT<sub>28</sub> **SHOWCASE**

Aluminum panels mounted to garage door

Aluminum panels mounted over entry door

## **Specifications:**

Size: 12'x14' Garage Door

16'x2' Horizontal Sign

Various Sizes of Window Clings

Substrate: 3mm DiBond (aluminum-faced panels)

Clear Static Cling

Printing: 6-color 1200dpi UV flatbed

Cutting: CNC digital routing
Quantity: One complete set

## Why Sunrise does it better:

- High-definition 1200dpi UV printing for brilliant colors
- Fade-resistant ink is rated for 3–5 years outdoor use
- · 3mm aluminum DiBond for extreme durability
- Garage door is divided into (14) panels for installation
- Full color management to keep colors consistent between panels
- Precision CNC digital routing of aluminum panels and die-cutting window clings to shape
- · Super fast turnaround