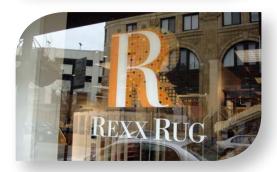

## **Project Name:**

Rexx Rug Store Signage

## **Specifications:**

Size: 12'x14' Garage Door

16'x2' Horizontal Sign

Various Sizes of Window Clings

Substrate: 3mm DiBond (aluminum-faced panels)

Clear Static Cling

Printing: 6-color 1200dpi UV flatbed

Cutting: CNC digital routing
Quantity: One complete set

Clear window clings with 4c and white ink