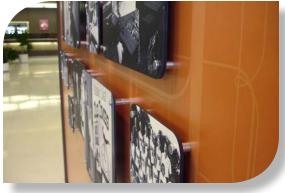

## Why We Do It Better:

- Solvent printing on wallpaper for smudge-free surface
- 1200dpi UV flatbed printing for stunning image quality
- Double-hit of opaque white to block out black material and for increased contrast
- CNC contour cutting for perfect radius corners
- · Multi-depth stand-off hardware for additional depth
- · All ink and material is fade- and water-resistant

Stand-off mounting hardware is available in different colors and sizes