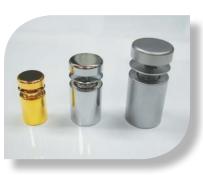

## Why We Do It Better:

- Solvent printing on wallpaper for smudge-free surface
- 1200dpi UV flatbed printing for stunning image quality
- Double-hit of opaque white to block out black material and for increased contrast
- CNC contour cutting for perfect radius corners
- · Multi-depth stand-off hardware for additional depth
- · All ink and material is fade- and water-resistant

Stand-off mounting hardware is available in different colors and sizes