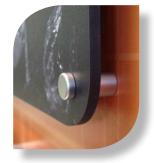

# PROJECT SHOWCASE

**During Installation** 

Finished Wall

Finishing: CNC contour cut rounded corners

Drill holes

Quantity: 1 complete set

## Why We Do It Better:

- Solvent printing on wallpaper for smudge-free surface
- 1200dpi UV flatbed printing for stunning image quality
- Double-hit of opaque white to block out black material and for increased contrast
- CNC contour cutting for perfect radius corners
- · Multi-depth stand-off hardware for additional depth
- · All ink and material is fade- and water-resistant