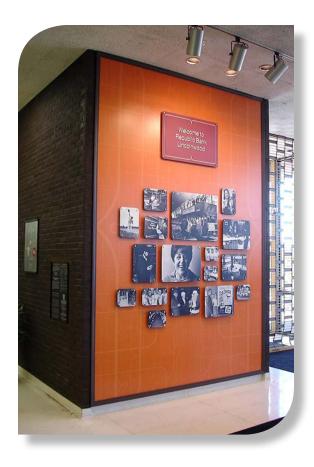

### **Project Name:**

Republic Bank Lobby Display

### **Specifications:**

Size: Wallpaper - 8.8' x 13.3'

Panels - mixed sizes from 12"x18" to 36"x24"

Material: Wallpaper - 20oz Osnaberg Backing Matte

Panels - 6mm black Sintra

Printing: Solvent and flatbed UV printing with white ink

#### Client's Goals:

- The very best print quality available
- · Contemporary look for high-end bank lobby
- · Layered panels for additional depth
- · Easy to maintain
- Fast turnaround