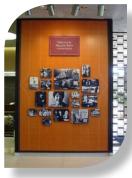

# PROJECT SHOWCASE

**During Installation** 

Finished Wall

### **Project Name:**

Republic Bank Lobby Display

### **Specifications:**

Size: Wallpaper - 8.8' x 13.3'

Panels - mixed sizes from 12"x18" to 36"x24"

Material: Wallpaper - 20oz Osnaberg Backing Matte

Panels - 6mm black Sintra

Printing: Solvent and flatbed UV printing with white ink