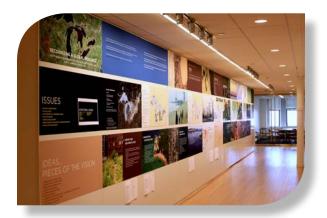

## **Specifications:**

Size: 54'x8' metal wall in 39 tiles

Material: 30pt white styrene Printing: Flatbed UV printing

Finishing: CNC contour cut to exact size

Affix magnetic tape

Quantity: 1 each of 39 tiles

#### **Client's Goals:**

- The very best print quality available
- Repositionable panels for easy installation
- · Switch out with new panels as needed
- · Water- and fade-resistant
- · Durable and easy maintenance
- · Fast turnaround

## Why We Do It Better:

- 1200dpi UV flatbed printing for stunning image quality
- 30pt styrene for long-term durability
- Magnetic strips for easy arrangements of graphics
- All ink and material is water-resistant