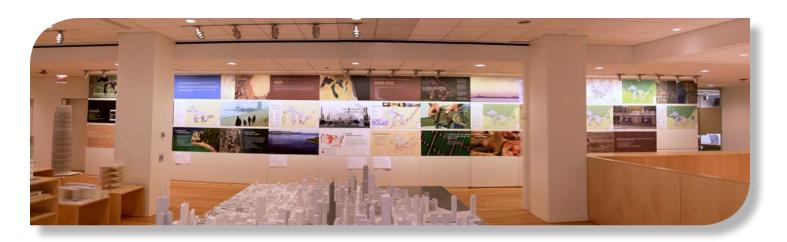

## **Specifications:**

Size: 54'x8' metal wall in 39 tiles

Material: 30pt white styrene Printing: Flatbed UV printing

Finishing: CNC contour cut to exact size

Affix magnetic tape

Quantity: 1 each of 39 tiles

#### **Client's Goals:**

- The very best print quality available
- Repositionable panels for easy installation
- · Switch out with new panels as needed
- · Water- and fade-resistant
- · Durable and easy maintenance
- · Fast turnaround

## Why We Do It Better:

- 1200dpi UV flatbed printing for stunning image quality
- 30pt styrene for long-term durability
- Magnetic strips for easy arrangements of graphics
- All ink and material is water-resistant