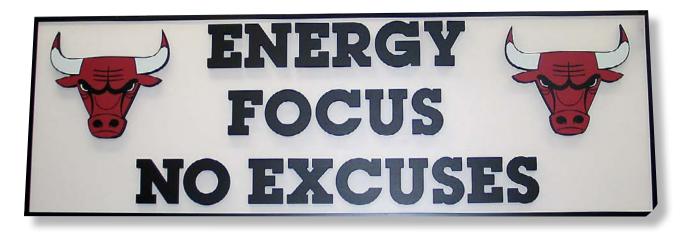

# **Project Name:**

Chicago Bulls Locker Room Signs

### **Specifications:**

| Size:      | 73"x13"                                                                       |
|------------|-------------------------------------------------------------------------------|
| Material:  | 6mm white sintra<br>13mm black sintra                                         |
| Printing:  | Flatbed UV printing with opaque white                                         |
| Finishing: | CNC contour cut to shape<br>Mount letters to back board<br>Custom black frame |
| Quantity:  | 2                                                                             |

## **Client's Goals:**

- The very best print quality available
- Dimensional letters
- Water-resistant
- Fade-resistant ink
- Fast turnaround

#### Why We Do It Better:

- 1200dpi UV flatbed printing for stunning image quality
- Opaque white ink printing on black sintra, then print 4/c
- 1/2" material for added 3-D look
- · All ink and material is water-resistant