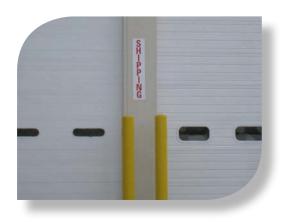

## Specifications:

Components: Lighted sign – 92"x42"

Clear window cling – 24"x18" Garage door signs – 12"x36"

Material: 3/16" translucent styrene

1/16" clear polycarbonate lens

Clear static cling

White aluminum panels

#### Client's Goals:

- The very best print quality available
- Double-sided back-lit panels
- · Vandal-proof
- · Optically clear clings
- Fade-resistant ink
- Fast turnaround

## Why We Do It Better:

- 1200dpi UV flatbed printing for stunning image quality
- Direct-print to large translucent styrene panels
- $\boldsymbol{\cdot}$  Polycarbonate lens to protect print from scratching
- Super-clear static cling with reverse-image print and opaque white ink for superior visibility
- · Outdoor rated fade-resistant ink