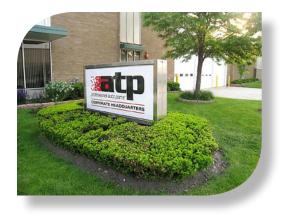

## Specifications:

Components: Lighted sign – 92"x42"

Clear window cling – 24"x18" Garage door signs – 12"x36"

Material: 3/16" translucent styrene

1/16" clear polycarbonate lens

Clear static cling

White aluminum panels

#### Client's Goals:

- The very best print quality available
- Double-sided back-lit panels
- · Vandal-proof
- · Optically clear clings
- Fade-resistant ink
- Fast turnaround

## Why We Do It Better:

- 1200dpi UV flatbed printing for stunning image quality
- Direct-print to large translucent styrene panels
- $\boldsymbol{\cdot}$  Polycarbonate lens to protect print from scratching
- Super-clear static cling with reverse-image print and opaque white ink for superior visibility
- · Outdoor rated fade-resistant ink