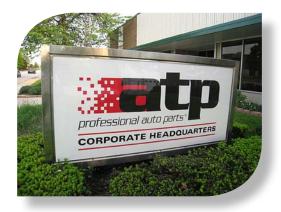

## Specifications:

Components: Lighted sign – 92"x42"

Clear window cling – 24"x18" Garage door signs – 12"x36"

Material: 3/16" translucent styrene

1/16" clear polycarbonate lens

Clear static cling

White aluminum panels

#### Client's Goals:

- The very best print quality available
- Double-sided back-lit panels
- · Vandal-proof
- · Optically clear clings
- Fade-resistant ink
- Fast turnaround

## Why We Do It Better:

- 1200dpi UV flatbed printing for stunning image quality
- Direct-print to large translucent styrene panels
- $\boldsymbol{\cdot}$  Polycarbonate lens to protect print from scratching
- Super-clear static cling with reverse-image print and opaque white ink for superior visibility
- · Outdoor rated fade-resistant ink