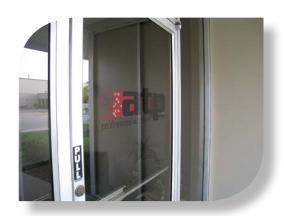

## Specifications:

Components: Lighted sign – 92"x42"

Clear window cling – 24"x18" Garage door signs – 12"x36"

Material: 3/16" translucent styrene

1/16" clear polycarbonate lens

Clear static cling

White aluminum panels

#### Client's Goals:

- The very best print quality available
- Double-sided back-lit panels
- · Vandal-proof
- · Optically clear clings
- Fade-resistant ink
- Fast turnaround

## Why We Do It Better:

- 1200dpi UV flatbed printing for stunning image quality
- Direct-print to large translucent styrene panels
- $\boldsymbol{\cdot}$  Polycarbonate lens to protect print from scratching
- Super-clear static cling with reverse-image print and opaque white ink for superior visibility
- · Outdoor rated fade-resistant ink