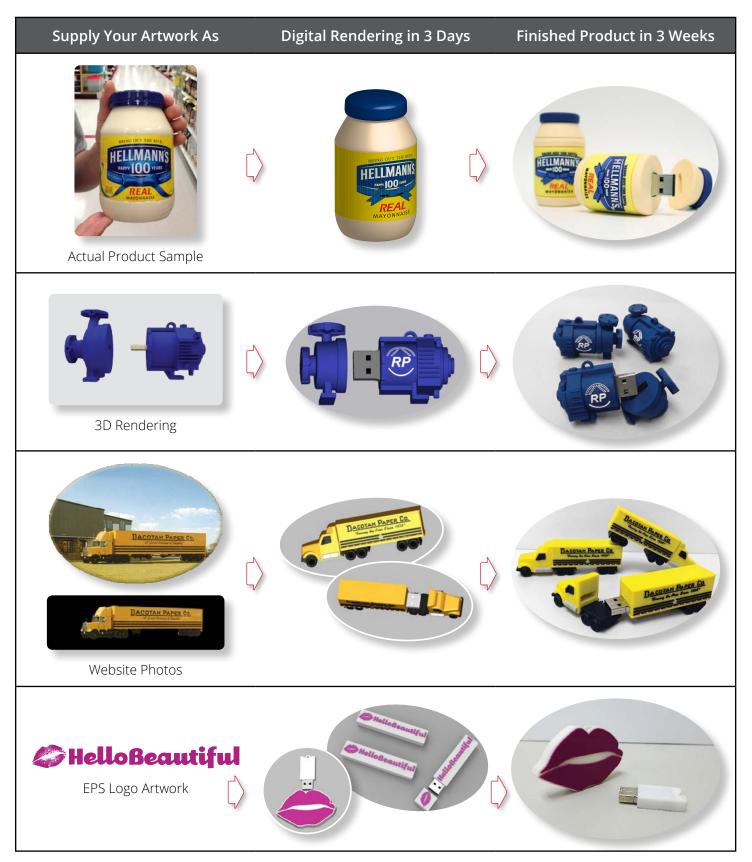

## What to Supply for Modeling

High-res product photos from different angles or PDF artwork. Please specify any Pantone numbers for color matching.

## **Turnaround Time**

Standard turnaround time is approximately 30 days from start to finish. Exact turnaround time may vary depending on project complexity.

Website URL: http://www.sunrisehitek.com/CustomUSB