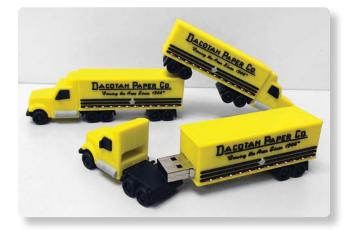

## What to Supply for Modeling

High-res product photos from different angles or PDF artwork. Please specify any Pantone numbers for color matching.