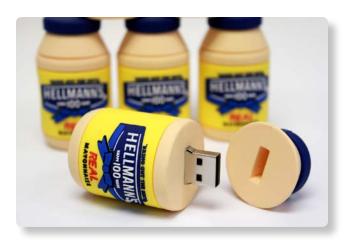

## What to Supply for Modeling

High-res product photos from different angles or PDF artwork. Please specify any Pantone numbers for color matching.