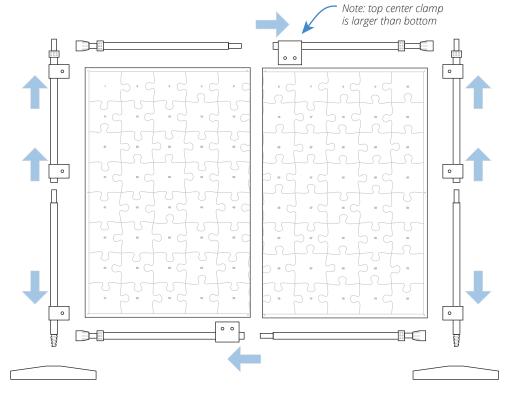

## Step One

Arrange all components on floor face up. Slide clips on pole sections. All clips with single holes are on vertical sections. Double hole clips are on horizontal sections.