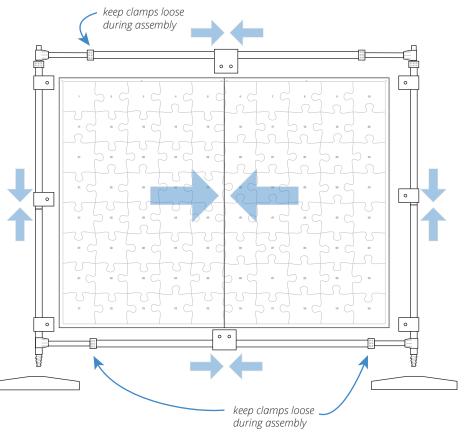

## **Step Two**

Slide all pole sections together. Attach top and bottom bars to vertical upright sections. Slide puzzle backer boards together.