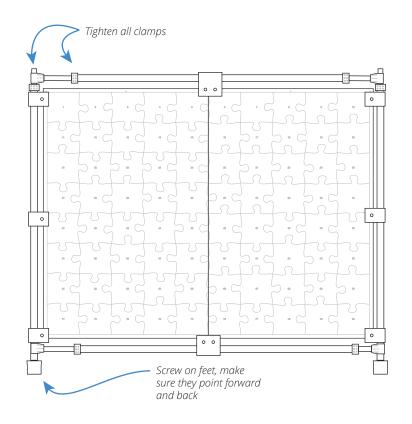

#### **Step Four**

Tighten all screws and clamps on poles. Screw on feet. Using two or three people, stand upright making sure to spin feet to point forward and back to increase stability.