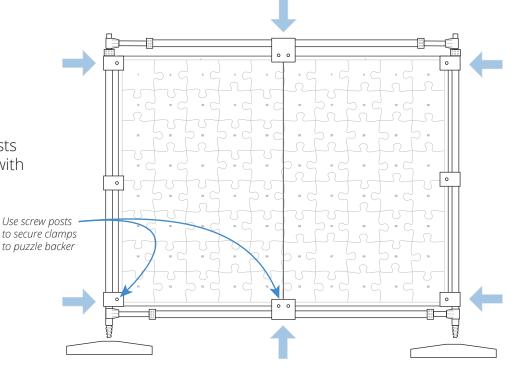

### **Step Three**

Shorten all poles and slide clips onto puzzle backer boards. Install with included screw posts from front and secure with screw on back leaving a clean look on front.